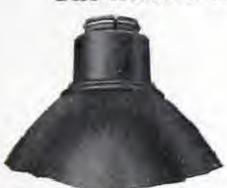

18-inch Radial Bowl Streethood Body, Showing use of Simple Cross-Arm and Locknut for 34-inch Gooseneck Suspension

20-inch Radial Bowl Streethood Body, with Extension

20-inch Flat Radial Streethood Body

20-inch Flat Radial Streethood Body

#### 18-INCH RADIAL BOWL STREETHOOD BODIES

For 60, 80 and 100 C. P. Series and 300-watt or Smaller Multiple Type C Mazda Lamps

|       | For 114-inch<br>Pipe | Description         | Ship.<br>Wt., Lbs. | Price<br>Each |
|-------|----------------------|---------------------|--------------------|---------------|
| 20001 | 20002                | Medium screw socket | 135%               | \$5.70        |
| 20003 | 20004                | Mogul Screw Socket  | 14                 | 6.00          |
| 20005 | 20006                | *Regent Film Socket | 141/4              | 7.00          |
| 20007 | 20008                | Without socket      | $12\frac{3}{4}$    | 5.20          |